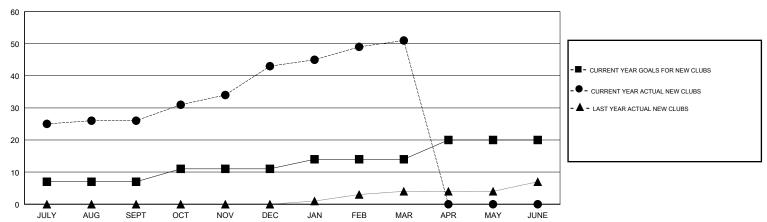

s as of: 03/31/2018

### GMT: SWADESH RANJAN SAHA

## LOCATION INDIA

**GMT CA** 

| Clubs  RESULTS FOR 2017-2018 |   |    |   | Members  RESULTS FOR 2017-2018 |     |     |    |
|------------------------------|---|----|---|--------------------------------|-----|-----|----|
|                              |   |    |   |                                |     |     |    |
| JULY/AUG/SEPT                | 7 | 26 | 0 | JULY/AUG/SEPT                  | 324 | 910 | 85 |
| OCT/NOV/DEC                  | 4 | 17 | 0 | OCT/NOV/DEC                    | 145 | 558 | 59 |
| JAN/FEB/MAR                  | 3 | 8  | 3 | JAN/FEB/MAR                    | 128 | 275 | 91 |
| APR/MAY/JUNE                 | 6 | 0  | 0 | APR/MAY/JUNE                   | 171 | 0   | 0  |

#### GOALS AND ACTUAL NEW CLUBS CUMULATIVE



## GOALS AND ACTUAL MEMBERS CUMULATIVE





| DROPPED CLUBS: 3 |     |
|------------------|-----|
| DROPPED MEMBERS  |     |
| DECEASED         | 7   |
| CLUB CANCELLED   | 57  |
| OTHER            | 170 |
| TOTAL            | 234 |

|                                  | ı |
|----------------------------------|---|
| 125 CLUBS OF 151 ADDED 1 OR MORE |   |
| NEW MEMBERS                      |   |
|                                  |   |
|                                  |   |

MALE 3,373 (73.89%)
FEMALE 1,192 (26.11%)
Women Percentage Fiscal Year Goal: 24%

**GENDER DISTRIBUTION** 

DUES

CLICK HERE FOR CUMULATIVE
MEMBERSHIP DATA

TOTAL FAMILY UNIT MEMBERS 2,455

FAMILY MEMBERS PAYING HALF 1,424