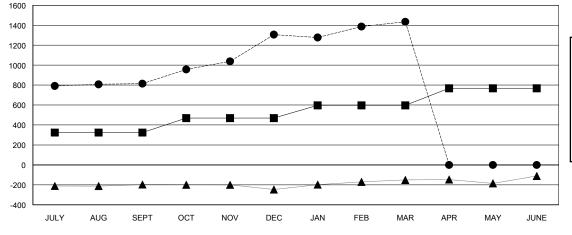

## GOALS AND ACTUAL MEMBERS CUMULATIVE

| DROPPED CLUBS: 3 |     |
|------------------|-----|
| DROPPED MEMBERS  |     |
| DECEASED         | 7   |
| CLUB CANCELLED   | 57  |
| OTHER            | 170 |
| TOTAL            | 234 |